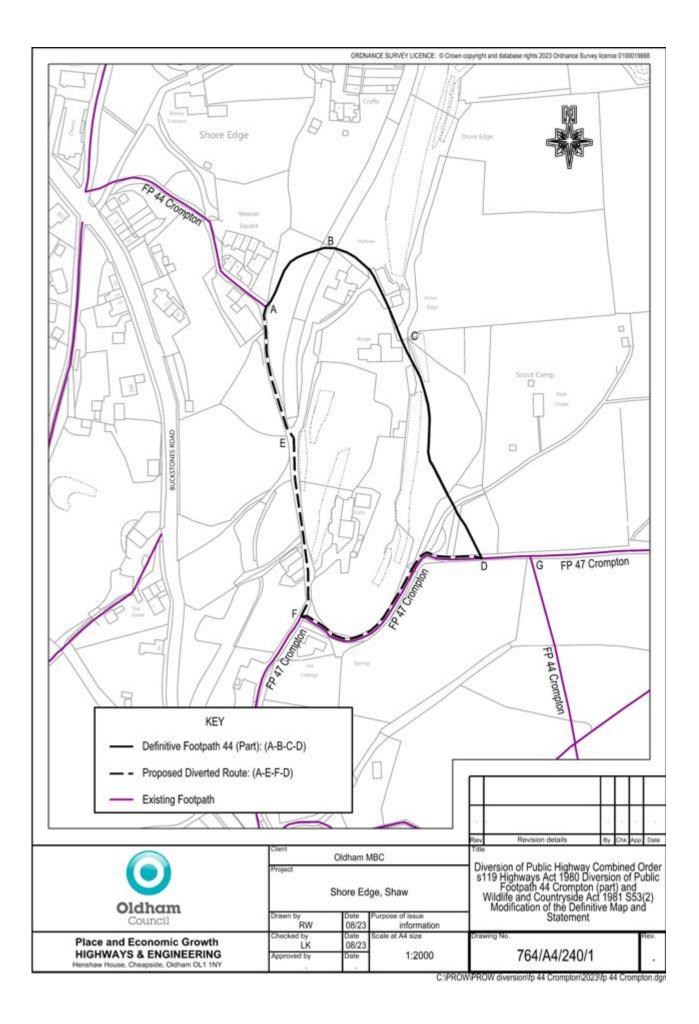

The route of Footpath 44 Crompton is shown on attached plan (764/A4/240/1). The path commences at point A, approx. 70m east of Buckstones Road following a north easterly route for approximately 55m to point B then south easterly for approximately 75m to point C

#### **Proposal:**

and continuing southeast for a further 142m to point D to join existing Footpath 47 Crompton. The existing route runs through gardens of Runge Farm, Shore Edge Farm and Hill Cottage. The description of the current route is given in Schedule 1.

The diverted route is also shown on the plan and follows points A-E-F-D. The description of the diverted route is given in Schedule 2.

The applicant proposes a diversion along the existing track on the ground.

Are any of the recommendations within this report contrary to No the Policy Framework of the Council?

| Schedule 1 – Description of<br>Existing Footpath Route – Drawing<br>764/A4/240/1 | Part of existing Footpath 44 Crompton which<br>commences at point A (GR SD95196 09632)<br>proceeding in a north easterly direction for a<br>distance of approximately 55 metres to point B<br>(GR SD95233 09668) then continues in a<br>generally south easterly direction for a distance<br>of approximately 75 metres to point C (GR<br>SD95277 09612) and continues southeast for a<br>distance of approximately 142 metres to point D<br>(GR SD95325 09482) where it joins existing<br>Footpath 47 Crompton. |
|----------------------------------------------------------------------------------|------------------------------------------------------------------------------------------------------------------------------------------------------------------------------------------------------------------------------------------------------------------------------------------------------------------------------------------------------------------------------------------------------------------------------------------------------------------------------------------------------------------|
| Schedule 2 – Description of<br>Proposed Diverted Route – Drawing                 | Part of Footpath 44 Crompton commencing at point A (GR SD95196 09632) proceeding in a                                                                                                                                                                                                                                                                                                                                                                                                                            |

praving part of Footpath 44 Crompton commencing at point A (GR SD95196 09632) proceeding in a southerly direction for a distance of approximately 82 metres to point E (GR SD95213 09554) then continuing south for a distance of approximately 109 metres to point F (GR SD95217 09447) to join existing Footpath 47 Crompton. From here the route proceeds east, northeast and east again following the alignment of Footpath 47 Crompton for a distance of approximately 139 metres to point D (GR SD95325 09482).